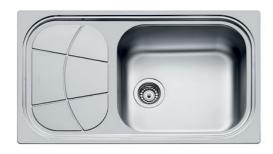

# **Sink Big Bowl**

Bowl on the right Kitchen Sinks Code: 1561 201

#### **DETAILS**

| Edge/Installation Type | Standard (8 mm Edge)                                            |
|------------------------|-----------------------------------------------------------------|
| Finish                 | Foster brushed                                                  |
| Material               | AISI 304 stainless steel                                        |
| Texture                | Foster brushed                                                  |
| Base                   | 60 cm                                                           |
| Dimensions             | 860x500 mm                                                      |
| Standard fittings      | Fixing hooks, gasket, drain, overflow and siphon, boxed packing |
| Mixer holes            | 1 standard hole - 2nd hole on request                           |
| Built-in hole          | 840 x 480 mm                                                    |
|                        |                                                                 |

| Drainer                   | Yes                                                                                                                                                                                                                                                    |
|---------------------------|--------------------------------------------------------------------------------------------------------------------------------------------------------------------------------------------------------------------------------------------------------|
| Width                     | 86 cm                                                                                                                                                                                                                                                  |
| Bowl dimension            | 450x400mm                                                                                                                                                                                                                                              |
| Number of bowls           | 1 bowl                                                                                                                                                                                                                                                 |
| Waste fitting             | 3,5" drain                                                                                                                                                                                                                                             |
| FEATURES                  |                                                                                                                                                                                                                                                        |
| 2nd / 3rd hole availaible | The sink can be customized with the execution on request of additional holes, usable for double-hole mixers, for remote controlled drains or for the installation of soap dispensers. The positions are marked on the drawings with dotted line holes. |
| Added value               | Foster uses steel thicknesses higher than those used on average by other manufacturers. This is how, thanks to our long experience, we know how to make sinks of superior quality and with a better resistance to aging.                               |
| Basket 3,5" waste fitting | The drain is equipped with a large 3.5" drain, with the practical basket cap that prevents the discharge of solid parts.                                                                                                                               |
| Sliding brackets          |                                                                                                                                                                                                                                                        |