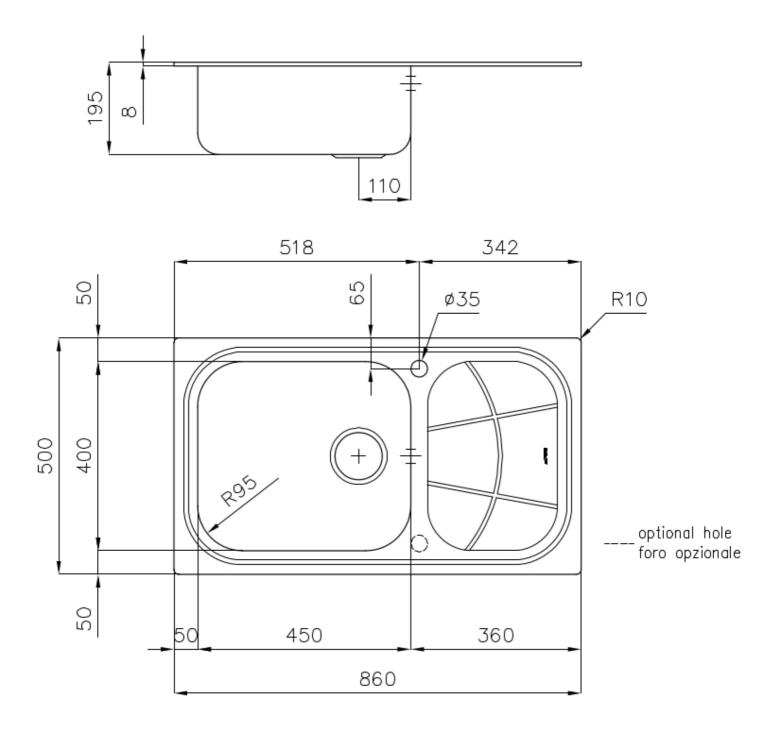

#### **DETAILS**

| Edge/Installation Type | Standard (8 mm Edge)                                            |
|------------------------|-----------------------------------------------------------------|
| Finish                 | Foster brushed                                                  |
| Material               | AISI 304 stainless steel                                        |
| Texture                | Foster brushed                                                  |
| Base                   | 60 cm                                                           |
| Dimensions             | 860x500 mm                                                      |
| Standard fittings      | Fixing hooks, gasket, drain, overflow and siphon, boxed packing |
| Mixer holes            | 1 standard hole - 2nd hole on request                           |
| Built-in hole          | 840 x 480 mm                                                    |
|                        |                                                                 |

| Drainer                   | Yes                                                                                                                                                                                                                                                    |
|---------------------------|--------------------------------------------------------------------------------------------------------------------------------------------------------------------------------------------------------------------------------------------------------|
| Width                     | 86 cm                                                                                                                                                                                                                                                  |
| Bowl dimension            | 450x400mm                                                                                                                                                                                                                                              |
| Number of bowls           | 1 bowl                                                                                                                                                                                                                                                 |
| Waste fitting             | 3,5" drain                                                                                                                                                                                                                                             |
| FEATURES                  |                                                                                                                                                                                                                                                        |
| 2nd / 3rd hole availaible | The sink can be customized with the execution on request of additional holes, usable for double-hole mixers, for remote controlled drains or for the installation of soap dispensers. The positions are marked on the drawings with dotted line holes. |
| Added value               | Foster uses steel thicknesses higher than those used on average by other manufacturers. This is how, thanks to our long experience, we know how to make sinks of superior quality and with a better resistance to aging.                               |
| Basket 3,5" waste fitting | The drain is equipped with a large 3.5" drain, with the practical basket cap that prevents the discharge of solid parts.                                                                                                                               |
| Sliding brackets          |                                                                                                                                                                                                                                                        |

### **TECHNICAL DATA**